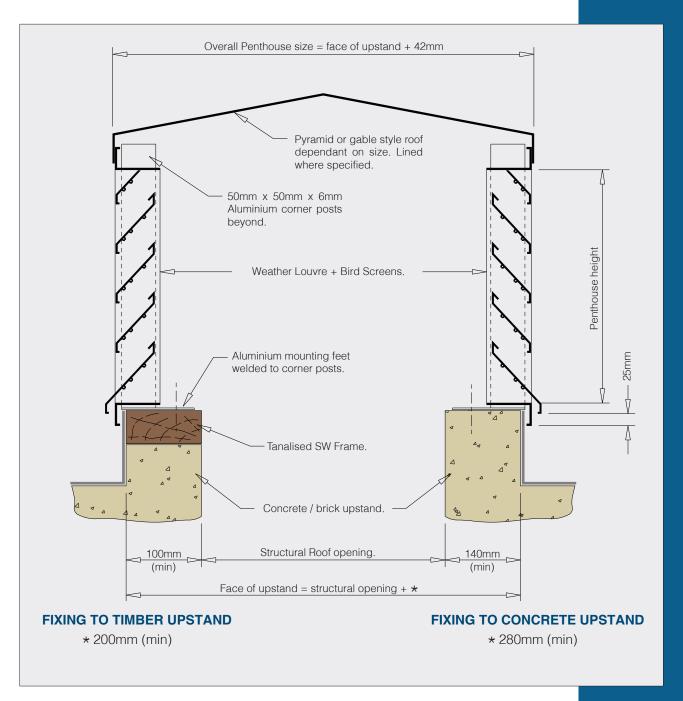

#### introduction

Series PH and PHS Penthouse louvre assemblies have been designed to provide weather protection to ventilation openings in building roof platforms. They are composed of frame and blade assemblies, manufactured to suit the building opening, with 38mm, 50mm or 75mm pitch blades.

# type PH

Suitable for sizes up to 1500mm x 1500mm. Comprising louvres on four sides with aluminium corner posts and acoustically lined aluminium pyramid roof.

For larger sizes an aluminium base angle frame and acoustically lined gable roof are available. Sectionalised where necessary for assembly on site

#### manufacture

PH Penthouse louvres are manufactured from extruded aluminium sections which conform to BS1474 using material specification HE9. Frames and blades are screwed, riveted or cleated to form a robust structure.

## dimensions

Bird or vermin guard galvanised mesh fixed to the rear of the louvre section. = BS

Insect screen in stainless steel fixed to = IS the rear of the louvre.

Rain lip in the form of an extended bottom = EB

blade.

accessories