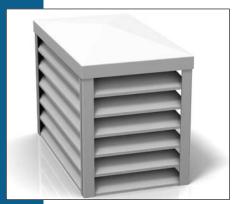

# type PH

Suitable for sizes up to 1500mm x 1500mm. Comprising louvres on four sides with aluminium corner posts and acoustically lined aluminium pyramid roof.

For larger sizes an aluminium base angle frame and acoustically lined gable roof are available. Sectionalised where necessary for assembly on site

## type PHS

As type PH but with louvre blades mitred and welded at corners.