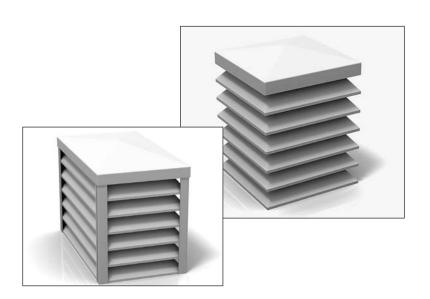

# type PH

Suitable for sizes up to 1500mm x 1500mm. Comprising louvres on four sides with aluminium corner posts and acoustically lined aluminium pyramid roof.

For larger sizes an aluminium base angle frame and acoustically lined gable roof are available. Sectionalised where necessary for assembly on site

## type PHS

As type PH but with louvre blades mitred and welded at corners.