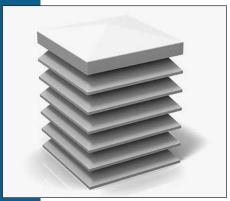

# type PH

Suitable for sizes up to 1500mm x 1500mm. Comprising louvres on four sides with aluminium corner posts and acoustically lined aluminium pyramid roof.

For larger sizes an aluminium base angle frame and acoustically lined gable roof are available. Sectionalised where necessary for assembly on site

## type PHS

As type PH but with louvre blades mitred and welded at corners.