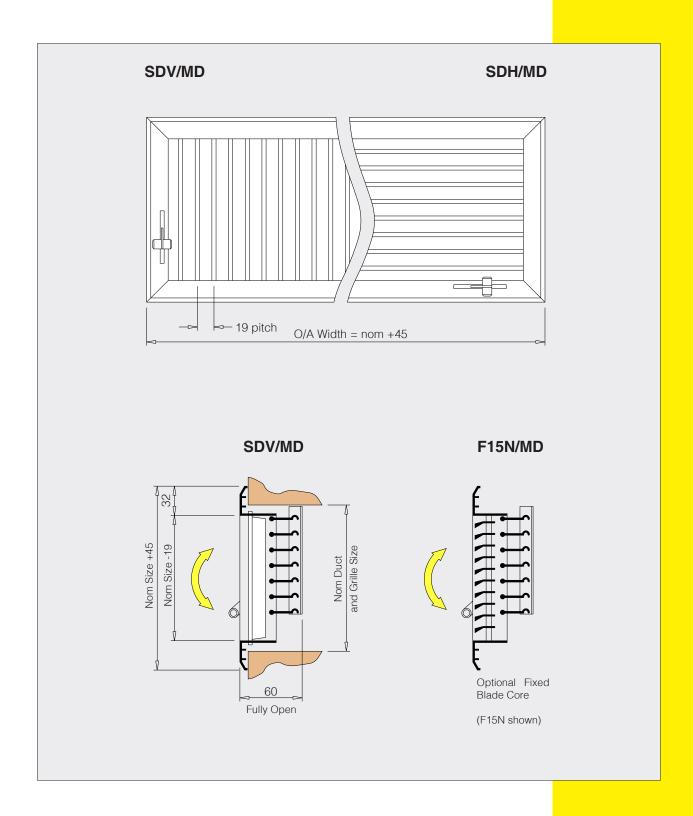

#### SDV/MD - SDH/MD

options

For all additional available options, border styles, fixings, finishes and plenums see document  ${\bf PART}\;{\bf L}$ 

fixings

Standard fixing method is by countersunk screw through the flange - SC

## **DIMENSIONS**