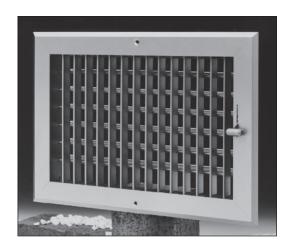

### introduction

The SD/MD range of single deflection grilles have been specifically designed for domestic usage or other applications where occupants need to regulate the air flow rate.

The units incorporate a set of rear damper blades which are easily adjustable from the face operated lever, giving very low leakage levels in the closed position.

The grilles can be supplied with either horizontal or vertical adjustable

blades. Alternatively, other forms of fixed blade core can be supplied to suit architectural requirements.

type