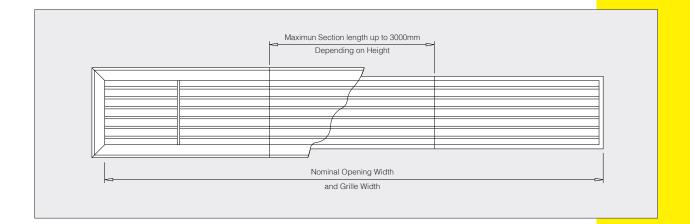

The cores are supplied as lay-in items to provide easy access for cleaning. A tile replacement floor grille is also available to suit most raised floor tile systems. Details are available on request.

| type    | FR/FB-F/FB                                                                                                                                                                                                                                                                              |
|---------|-----------------------------------------------------------------------------------------------------------------------------------------------------------------------------------------------------------------------------------------------------------------------------------------|
| control | Opposed blade volume control damper - OB                                                                                                                                                                                                                                                |
| options | For all additional available options, border styles, fixings, finishes and plenums see document <b>PART L</b>                                                                                                                                                                           |
| fixings | F and FR type grilles are designed for lay-in installation, but a range of optional fixing methods are also available as detailed in <b>PART L</b>                                                                                                                                      |
| finish  | Standard finish is satin anodised aluminium - SAA                                                                                                                                                                                                                                       |
| sizes   | Floor grilles are available in standard heights ranging from 75mm up to 300mm and in single section lengths up to 3m, depending on the height. Heights greater than 300mm can be supplied, but additional structural supports should be provided by the installer to maintain rigidity. |
|         |                                                                                                                                                                                                                                                                                         |