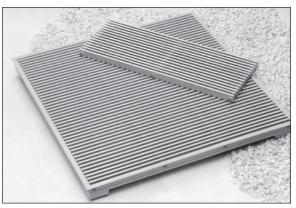

## FLOOR GRILLES

The FR and F type grilles have been designed for floor supply applications experiencing normal foot loadings.

The cores incorporate steel rods within the cross tubes and the frames are welded and reinforced across the height with a heavy duty aluminium section to produce a rigid construction.

The cores are supplied as lay-in items to provide easy access for cleaning. A tile replacement floor grille is also available to suit most raised floor tile systems. Details are available on request.

| type    | FR/FB-F/FB                                                                                                                                                                                                                                                                              |
|---------|-----------------------------------------------------------------------------------------------------------------------------------------------------------------------------------------------------------------------------------------------------------------------------------------|
| control | Opposed blade volume control damper - OB                                                                                                                                                                                                                                                |
| options | For all additional available options, border styles, fixings, finishes and plenums see document <b>PART L</b>                                                                                                                                                                           |
| fixings | F and FR type grilles are designed for lay-in installation, but a range of optional fixing methods are also available as detailed in <b>PART L</b>                                                                                                                                      |
| finish  | Standard finish is satin anodised aluminium - SAA                                                                                                                                                                                                                                       |
| sizes   | Floor grilles are available in standard heights ranging from 75mm up to 300mm and in single section lengths up to 3m, depending on the height. Heights greater than 300mm can be supplied, but additional structural supports should be provided by the installer to maintain rigidity. |
|         |                                                                                                                                                                                                                                                                                         |