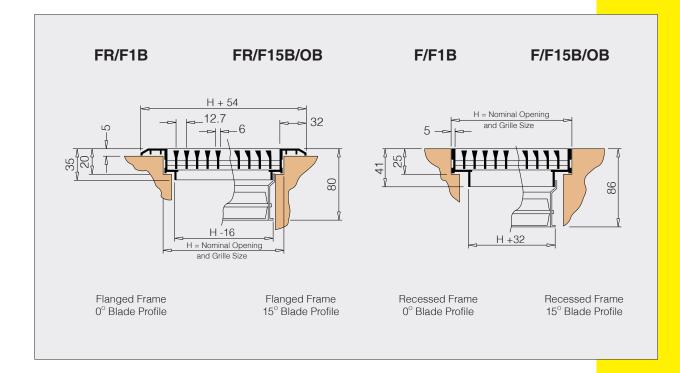

|

## ordering details

| exan | nple: |        |               |               |         |        |        |          |
|------|-------|--------|---------------|---------------|---------|--------|--------|----------|
|      |       | type   | <u>contro</u> | <u>fixing</u> | finish  | width  | height | quantity |
|      |       | FR/F1B | / OB          | / SC /        | / SAA / | 2000 / | 100    | / 6      |
|      |       |        |               |               |         |        |        |          |

## Supply and exhaust air DIMENSIONS