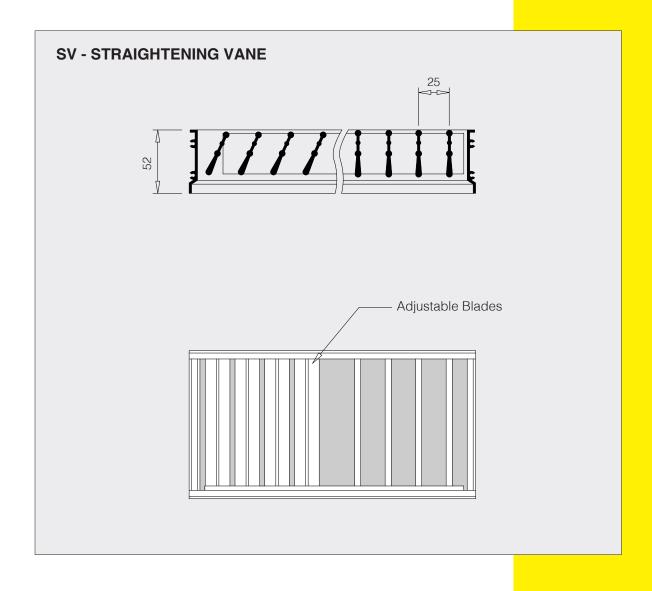

#### introduction

The SV type straightening vane is offered as a standard method of flow directional control and is suitable for use with linear grilles within the Brooke Air range.

The vanes are normally supplied ready fixed to the air terminal when specified, but can also be supplied separately for duct mounted applications. The standard method of adjustment is by hand.

#### sizes

SV vanes are available in sizes ranging from 100mm x 50mm to a maximum of 1200mm x 450mm. Sizes larger than this are supplied in multiple sections.

| CORRECTIONS FOR LATERAL JET SPREAD |      |      |
|------------------------------------|------|------|
|                                    | 30°  | 45°  |
| THROW FACTOR                       | 0.75 | 0.55 |
| NR ADDITION                        | +4   | +8   |
| Ps FACTOR                          | 1.25 | 1.5  |

#### **DIMENSIONS**