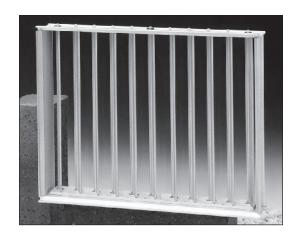

#### introduction

The SV type straightening vane is offered as a standard method of flow directional control and is suitable for use with linear grilles within the Brooke Air range.

The vanes are normally supplied ready fixed to the air terminal when specified, but can also be supplied separately for duct mounted applications. The standard method of adjustment is by hand.

#### sizes

SV vanes are available in sizes ranging from 100mm x 50mm to a maximum of 1200mm x 450mm. Sizes larger than this are supplied in multiple sections.

| CORRECTIONS FOR LATERAL JET SPREAD |      |      |
|------------------------------------|------|------|
|                                    | 30°  | 45°  |
| THROW FACTOR                       | 0.75 | 0.55 |
| NR ADDITION                        | +4   | +8   |
| Ps FACTOR                          | 1.25 | 1.5  |